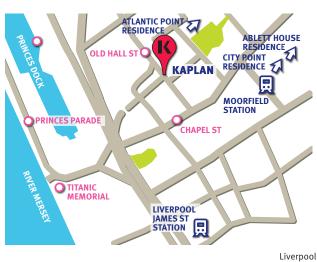

nd exciting social scene. This high quality residence is in an ideal location, with the closest train station just a 5-minute walk away and a 10-minute walk to the school!

All rooms are fully fitted to a high standard and include an en-suite shower, toilet and washbasin, three quarter double bed, desk and wardrobe. Flat screen TVs are in every shared kitchen, as well as a fridge-freezer, oven and hob. High-speed internet connection and all utility bills are included in the accommodation fee.

The residence also offers an on-site laundry facility, bicycle storage and a modern communal lounge. The lounge has been divided into different "zones", which is ideal for both socialising with friends and studying. Ablett House has 24 hr CCTV coverage and an onsite maintenance team at all times.





Ablett House

Ablett House 2 Great Crosshall Street Liverpool L3 2AF



#### STUDENT RESIDENCE ABLETT HOUSE

#### **LIVERPOOL**







Kitchen



Common Room

## **Accommodation details**

#### Type of Accommodation

Ablett House consists of en-suite rooms in 3, 4, 5, 6 and 7-bed flats.

#### Meals

The residence is self-catering. Each flat comes with a fully fitted, modern kitchen.

#### Kitchen

Each kitchen comes fully equipped with a oven, hob and fridge-freezer. There is also a flatscreen TV.

#### Rooms

Each room is furnished with a  $\frac{3}{4}$  sized bed, desk, drawers and wardrobe.

#### **Linens and Towels**

Bed linen will be provided to students upon arrival. Students should bring their own towels.

#### **Utilities**

Electricity, gas and water are included in the accommo