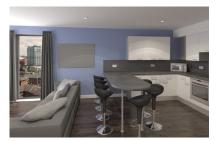

#### Kitchen

Each kitchen comes fully equipped with a oven, hob and fridge-freezer. There is also a flatscreen TV.