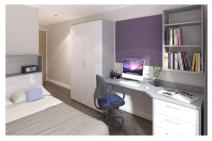

#### Rooms

Each room is furnished with a  $\frac{3}{4}$  sized bed, desk, drawers and wardrobe.

#### **Linens and Towels**

Bed linen will be provided to students upon arrival. Students should bring their own towels.